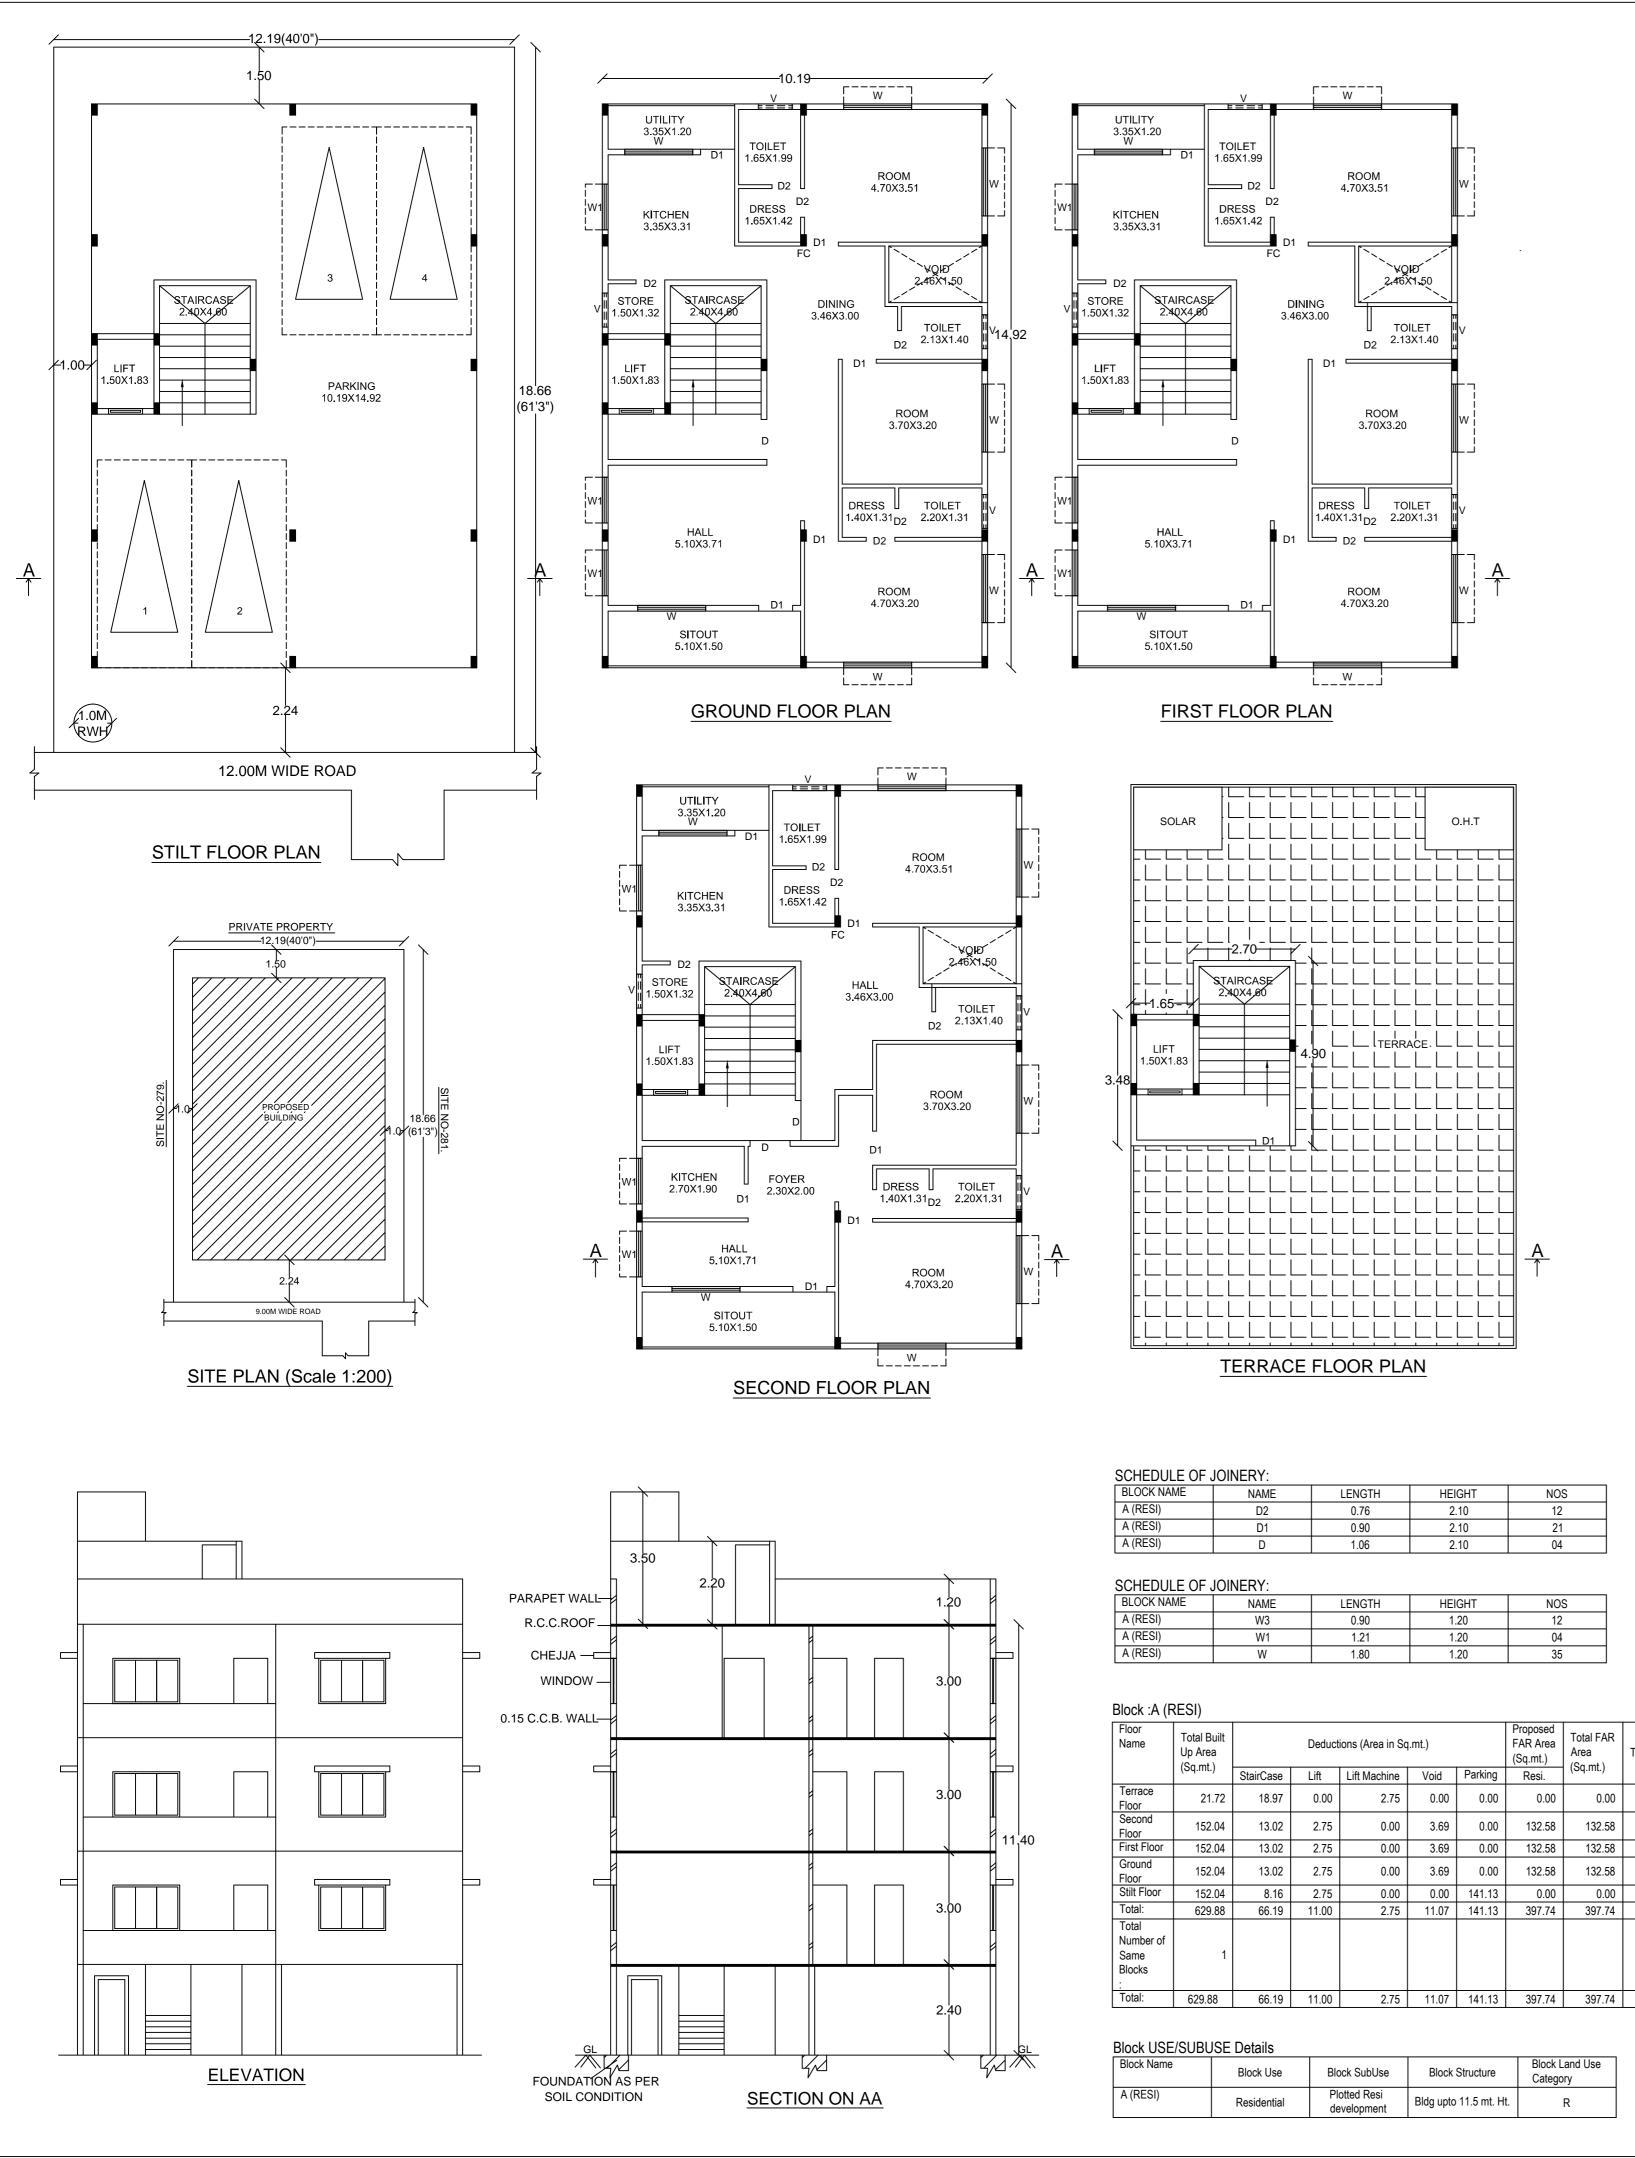

| BLOCK NAME | NAME | LENGTH | HEIGHT | NOS |
|------------|------|--------|--------|-----|
| A (RESI)   | D2   | 0.76   | 2.10   | 12  |
| A (RESI)   | D1   | 0.90   | 2.10   | 21  |
| A (RESI)   | D    | 1.06   | 2.10   | 04  |

NOS 12 04 35

| Block :A (F                               | RESI)                              |           |                             |              |       |         |        |                   |            |  |
|-------------------------------------------|------------------------------------|-----------|-----------------------------|--------------|-------|---------|--------|-------------------|------------|--|
| Floor<br>Name                             | Total Built<br>Up Area<br>(Sq.mt.) |           | Deductions (Area in Sq.mt.) |              |       |         |        | Total FAR<br>Area | Tnmt (No.) |  |
|                                           | (34.111.)                          | StairCase | Lift                        | Lift Machine | Void  | Parking | Resi.  | (Sq.mt.)          |            |  |
| Terrace<br>Floor                          | 21.72                              | 18.97     | 0.00                        | 2.75         | 0.00  | 0.00    | 0.00   | 0.00              | 00         |  |
| Second<br>Floor                           | 152.04                             | 13.02     | 2.75                        | 0.00         | 3.69  | 0.00    | 132.58 | 132.58            | 02         |  |
| First Floor                               | 152.04                             | 13.02     | 2.75                        | 0.00         | 3.69  | 0.00    | 132.58 | 132.58            | 01         |  |
| Ground<br>Floor                           | 152.04                             | 13.02     | 2.75                        | 0.00         | 3.69  | 0.00    | 132.58 | 132.58            | 01         |  |
| Stilt Floor                               | 152.04                             | 8.16      | 2.75                        | 0.00         | 0.00  | 141.13  | 0.00   | 0.00              | 00         |  |
| Total:                                    | 629.88                             | 66.19     | 11.00                       | 2.75         | 11.07 | 141.13  | 397.74 | 397.74            | 04         |  |
| Total<br>Number of<br>Same<br>Blocks<br>: | 1                                  |           |                             |              |       |         |        |                   |            |  |
| Total:                                    | 629.88                             | 66.19     | 11.00                       | 2.75         | 11.07 | 141.13  | 397.74 | 397.74            | 04         |  |

| Block Name | Block Use   | Block SubUse                | Block Structure        | Block Land Use<br>Category |  |  |  |  |  |
|------------|-------------|-----------------------------|------------------------|----------------------------|--|--|--|--|--|
| A (RESI)   | Residential | Plotted Resi<br>development | Bldg upto 11.5 mt. Ht. | R                          |  |  |  |  |  |
|            |             |                             |                        |                            |  |  |  |  |  |

| FLOOR                | Name    | UnitBUA Type | UnitBUA Area | Carpet Area | No. of Rooms | No. of Tenement |
|----------------------|---------|--------------|--------------|-------------|--------------|-----------------|
| GROUND<br>FLOOR PLAN | SPLIT 1 | FLAT         | 145.60       | 123.29      | 12           | 1               |
| SECOND               | SPLIT 3 | FLAT         | 63.93        | 63.93       | 7            | 2               |
| FLOOR PLAN           | SPLIT 4 | FLAT         | 67.45        | 67.45       | 6            | 2               |
| FIRST FLOOR<br>PLAN  | SPLIT 2 | FLAT         | 145.60       | 123.29      | 12           | 1               |
| Total:               | -       | -            | 422.58       | 377.96      | 37           | 4               |

### Parking Check (Table 7b)

| Vehicle Type  | Reqd. |               | Achieved |               |  |
|---------------|-------|---------------|----------|---------------|--|
|               | No.   | Area (Sq.mt.) | No.      | Area (Sq.mt.) |  |
| Car           | 4     | 55.00         | 4        | 55.00         |  |
| Total Car     | 4     | 55.00         | 4        | 55.00         |  |
| TwoWheeler    | -     | 13.75         | 0        | 0.00          |  |
| Other Parking | -     | -             | -        | 86.13         |  |
| Total         |       | 68.75         |          | 141.13        |  |

## FAR & Tenement Details

| Block           | No. of<br>Same Bldg | Total Built<br>Up Area | Deductions (Area in Sq.mt.) |       |                 |       |         | Proposed<br>FAR Area<br>(Sq.mt.) | Total FAR<br>Area |   |
|-----------------|---------------------|------------------------|-----------------------------|-------|-----------------|-------|---------|----------------------------------|-------------------|---|
|                 | Same blug (         |                        | StairCase                   | Lift  | Lift<br>Machine | Void  | Parking | Resi.                            | (Sq.mt.)          |   |
| A (RESI)        | 1                   | 629.88                 | 66.19                       | 11.00 | 2.75            | 11.07 | 141.13  | 397.74                           | 397.74            | Γ |
| Grand<br>Total: | 1                   | 629.88                 | 66.19                       | 11.00 | 2.75            | 11.07 | 141.13  | 397.74                           | 397.74            |   |

## Required Parking(Table 7a)

| Block    | Туре        | SubUse                      | Area     | Units |       | Car        |       |       |
|----------|-------------|-----------------------------|----------|-------|-------|------------|-------|-------|
| Name     | туре        | Subuse                      | (Sq.mt.) | Reqd. | Prop. | Reqd./Unit | Reqd. | Prop. |
| A (RESI) | Residential | Plotted Resi<br>development | 50 - 225 | 1     | -     | 1          | 4     | -     |
|          | Total :     |                             | -        | -     | -     | -          | 4     | 4     |

visitors / servants / drivers and security men and also entrance shall be approached through a ramp for

| UnitBUA Table for Block :A (RESI) |         |              |              |             |              |                 |  |  |
|-----------------------------------|---------|--------------|--------------|-------------|--------------|-----------------|--|--|
| FLOOR                             | Name    | UnitBUA Type | UnitBUA Area | Carpet Area | No. of Rooms | No. of Tenement |  |  |
| GROUND<br>FLOOR PLAN              | SPLIT 1 | FLAT         | 145.60       | 123.29      | 12           | 1               |  |  |
| SECOND                            | SPLIT 3 | FLAT         | 63.93        | 63.93       | 7            | 0               |  |  |
| FLOOR PLAN                        | SPLIT 4 | FLAT         | 67.45        | 67.45       | 6            | 2               |  |  |
| FIRST FLOOR                       | SPLIT 2 | FLAT         | 145.60       | 123.29      | 12           | 1               |  |  |

| 32.Traffic Management Plan shall be obtained from Traffic Management Consultant for all high rise<br>structures which shall be got approved from the Competent Authority if necessary.                                                                                                                                                                                                                                                                                                                                                                                                                                                                                                                                                                                                                                                                                                                                                                                                                     | Color Notes                                                                |                                                                                           | SCALE=1:100                             |
|------------------------------------------------------------------------------------------------------------------------------------------------------------------------------------------------------------------------------------------------------------------------------------------------------------------------------------------------------------------------------------------------------------------------------------------------------------------------------------------------------------------------------------------------------------------------------------------------------------------------------------------------------------------------------------------------------------------------------------------------------------------------------------------------------------------------------------------------------------------------------------------------------------------------------------------------------------------------------------------------------------|----------------------------------------------------------------------------|-------------------------------------------------------------------------------------------|-----------------------------------------|
| 33. The Owner / Association of high-rise building shall obtain clearance certificate from Karnataka<br>Fire and Emergency Department every Two years with due inspection by the department regarding working                                                                                                                                                                                                                                                                                                                                                                                                                                                                                                                                                                                                                                                                                                                                                                                               |                                                                            |                                                                                           |                                         |
| condition of Fire Safety Measures installed. The certificate should be produced to the Corporation and shall get the renewal of the permission issued once in Two years.                                                                                                                                                                                                                                                                                                                                                                                                                                                                                                                                                                                                                                                                                                                                                                                                                                   | PLOT BOUNDARY<br>ABUTTING ROAD                                             |                                                                                           |                                         |
| 34. The Owner / Association of high-rise building shall get the building inspected by empaneled agencies of the Karnataka Fire and Emergency Department to ensure that the equipment's installed are                                                                                                                                                                                                                                                                                                                                                                                                                                                                                                                                                                                                                                                                                                                                                                                                       | PROPOSED WORK (CO<br>EXISTING (To be retain                                |                                                                                           |                                         |
| in good and workable condition, and an affidavit to that effect shall be submitted to the<br>Corporation and Fire Force Department every year.                                                                                                                                                                                                                                                                                                                                                                                                                                                                                                                                                                                                                                                                                                                                                                                                                                                             | EXISTING (To be demo                                                       | lished)                                                                                   |                                         |
| 35. The Owner / Association of high-rise building shall obtain clearance certificate from the Electrical<br>Inspectorate every Two years with due inspection by the Department regarding working condition of                                                                                                                                                                                                                                                                                                                                                                                                                                                                                                                                                                                                                                                                                                                                                                                              | AREA STATEMENT (BBMP)                                                      | VERSION NO.: 1.0.3<br>VERSION DATE: 21/01/2021                                            |                                         |
| Electrical installation / Lifts etc., The certificate should be produced to the BBMP and shall get the<br>renewal of the permission issued that once in Two years.                                                                                                                                                                                                                                                                                                                                                                                                                                                                                                                                                                                                                                                                                                                                                                                                                                         | PROJECT DETAIL:<br>Authority: BBMP                                         | Plot Use: Residential                                                                     |                                         |
| 36. The Owner / Association of the high-rise building shall conduct two mock - trials in the building , one before the onset of summer and another during the summer and assure complete safety in respect of                                                                                                                                                                                                                                                                                                                                                                                                                                                                                                                                                                                                                                                                                                                                                                                              | Inward_No: PRJ/1152/21-22                                                  | Plot SubUse: Plotted Resi developm                                                        | ent                                     |
| fire hazards.<br>37.The Builder / Contractor / Professional responsible for supervision of work shall not shall not                                                                                                                                                                                                                                                                                                                                                                                                                                                                                                                                                                                                                                                                                                                                                                                                                                                                                        | Application Type: Suvarna Parvangi<br>Proposal Type: Building Permission   | Land Use Zone: Residential (Main)<br>Plot/Sub Plot No.: 766/280                           |                                         |
| materially and structurally deviate the construction from the sanctioned plan, without previous approval of the authority. They shall explain to the owner s about the risk involved in contravention                                                                                                                                                                                                                                                                                                                                                                                                                                                                                                                                                                                                                                                                                                                                                                                                      | Nature of Sanction: NEW<br>Location: RING-III                              | City Survey No.: 766/280<br>Khata No. (As per Khata Extract): 76                          | 6/280                                   |
| of the provisions of the Act, Rules, Bye-laws, Zoning Regulations, Standing Orders and Policy Orders of the BBMP.                                                                                                                                                                                                                                                                                                                                                                                                                                                                                                                                                                                                                                                                                                                                                                                                                                                                                          | Building Line Specified as per Z.R: NA                                     | Locality / Street of the property: VYA<br>BANGALORE.                                      |                                         |
| 38. The construction or reconstruction of a building shall be commenced within a period of two (2) years from date of issue of licence. Before the expiry of two years, the Owner / Developer shall give                                                                                                                                                                                                                                                                                                                                                                                                                                                                                                                                                                                                                                                                                                                                                                                                   | Zone: East<br>Ward: Ward-023                                               |                                                                                           |                                         |
| intimation to BBMP (Sanctioning Authority) of the intention to start work in the form prescribed in Schedule VI. Further, the Owner / Developer shall give intimation on completion of the foundation or                                                                                                                                                                                                                                                                                                                                                                                                                                                                                                                                                                                                                                                                                                                                                                                                   | Planning District: 311-Horamavu                                            |                                                                                           |                                         |
| footing of walls / columns of the foundation. Otherwise the plan sanction deemed cancelled.<br>39.In case of Development plan, Parks and Open Spaces area and Surface Parking area shall be                                                                                                                                                                                                                                                                                                                                                                                                                                                                                                                                                                                                                                                                                                                                                                                                                | AREA DETAILS:<br>AREA OF PLOT (Minimum)                                    | (A)                                                                                       | SQ.MT.<br>227.47                        |
| earmarked and reserved as per Development Plan issued by the Bangalore Development Authority.<br>40.All other conditions and conditions mentioned in the work order issued by the Bangalore                                                                                                                                                                                                                                                                                                                                                                                                                                                                                                                                                                                                                                                                                                                                                                                                                | NET AREA OF PLOT<br>COVERAGE CHECK                                         | (A-Deductions)                                                                            | 227.47                                  |
| Development Authority while approving the Development Plan for the project should be strictly<br>adhered to                                                                                                                                                                                                                                                                                                                                                                                                                                                                                                                                                                                                                                                                                                                                                                                                                                                                                                | Permissible Coverage area (                                                |                                                                                           | 170.60                                  |
| 41. The Applicant / Owner / Developer shall abide by the collection of solid waste and its segregation as per solid waste management bye-law 2016.                                                                                                                                                                                                                                                                                                                                                                                                                                                                                                                                                                                                                                                                                                                                                                                                                                                         | Proposed Coverage Area (66<br>Achieved Net coverage area                   | (66.84 %)                                                                                 | 152.03<br>152.03                        |
| 42. The applicant/owner/developer shall abide by sustainable construction and demolition waste management as per solid waste management bye-law 2016.                                                                                                                                                                                                                                                                                                                                                                                                                                                                                                                                                                                                                                                                                                                                                                                                                                                      | Balance coverage area left (<br>FAR CHECK                                  | 8.16 % )                                                                                  | 18.57                                   |
| 43. The Applicant / Owners / Developers shall make necessary provision to charge electrical vehicles.                                                                                                                                                                                                                                                                                                                                                                                                                                                                                                                                                                                                                                                                                                                                                                                                                                                                                                      | Permissible F.A.R. as per zo                                               | ning regulation 2015 ( 1.75 )<br>I and II ( for amalgamated plot - )                      | 398.06                                  |
| 44. The Applicant / Owner / Developer shall plant one tree for a) sites measuring 180 Sqm up to 240 Sqm b) minimum of two trees for sites measuring with more than 240 Sqm. c) One tree for every 240                                                                                                                                                                                                                                                                                                                                                                                                                                                                                                                                                                                                                                                                                                                                                                                                      | Allowable TDR Area (60% of                                                 | Perm.FAR )                                                                                | 0.00                                    |
| Sq.m of the FAR area as part thereof in case of Apartment / group housing / multi-dwelling unit/development plan.                                                                                                                                                                                                                                                                                                                                                                                                                                                                                                                                                                                                                                                                                                                                                                                                                                                                                          | Premium FAR for Plot within<br>Total Perm. FAR area (1.75                  | ,                                                                                         | 0.00 398.06                             |
| 45. In case of any false information, misrepresentation of facts, or pending court cases, the plan sanction is deemed cancelled.                                                                                                                                                                                                                                                                                                                                                                                                                                                                                                                                                                                                                                                                                                                                                                                                                                                                           | Residential FAR (100.00%)<br>Proposed FAR Area                             |                                                                                           | 397.73<br>397.73                        |
| 46.Also see, building licence for special conditions, if any.<br>Special Condition as per Labour Department of Government of Karnataka vide ADDENDUM                                                                                                                                                                                                                                                                                                                                                                                                                                                                                                                                                                                                                                                                                                                                                                                                                                                       | Achieved Net FAR Area ( 1.7<br>Balance FAR Area ( 0.00 )                   | 75)                                                                                       | 397.73                                  |
| (Hosadaagi Hoodike) Letter No. LD/95/LET/2013, dated: 01-04-2013 :                                                                                                                                                                                                                                                                                                                                                                                                                                                                                                                                                                                                                                                                                                                                                                                                                                                                                                                                         | BUILT UP AREA CHECK                                                        |                                                                                           | 0.33                                    |
| 1.Registration of<br>Applicant / Builder / Owner / Contractor and the construction workers working in the                                                                                                                                                                                                                                                                                                                                                                                                                                                                                                                                                                                                                                                                                                                                                                                                                                                                                                  | Proposed BuiltUp Area<br>Achieved BuiltUp Area                             |                                                                                           | 629.88<br>629.88                        |
| construction site with the "Karnataka Building and Other Construction workers Welfare<br>Board"should be strictly adhered to                                                                                                                                                                                                                                                                                                                                                                                                                                                                                                                                                                                                                                                                                                                                                                                                                                                                               |                                                                            |                                                                                           |                                         |
| <ul> <li>in his site or work place who is not registered with the "Karnataka Building and Other Construction workers Welfare Board".</li> <li>Note :</li> <li>1.Accommodation shall be provided for setting up of schools for imparting education to the children o f construction workers in the labour camps / construction sites.</li> <li>2.List of children of workers shall be furnished by the builder / contractor to the Labour Department which is mandatory.</li> <li>3.Employment of child labour in the construction activities strictly prohibited.</li> <li>4.Obtaining NOC from the Labour Department before commencing the construction work is a must.</li> <li>5.BBMP will not be responsible for any dispute that may arise in respect of property in question.</li> <li>6.In case if the documents submitted in respect of property in question is found to be false or fabricated, the plan sanctioned stands cancelled automatically and legal action will be initiated.</li> </ul> | OWNER /<br>SIGNATURE                                                       | GPA HOLDER'S                                                                              |                                         |
|                                                                                                                                                                                                                                                                                                                                                                                                                                                                                                                                                                                                                                                                                                                                                                                                                                                                                                                                                                                                            | NUMBER 8<br>Mr. KHAJA MO                                                   | ADDRESS WITH ID<br>CONTACT NUMBER :<br>HAMMED NAQEEB ULLAH. NO<br>HBCS, NAGAVARA, BANGALO | D-766/280,                              |
| of Rooms No. of Tenement Ventilating Cover                                                                                                                                                                                                                                                                                                                                                                                                                                                                                                                                                                                                                                                                                                                                                                                                                                                                                                                                                                 |                                                                            | Tree                                                                                      |                                         |
|                                                                                                                                                                                                                                                                                                                                                                                                                                                                                                                                                                                                                                                                                                                                                                                                                                                                                                                                                                                                            |                                                                            |                                                                                           |                                         |
| 7         2           6         Coarse Sand         1.20m                                                                                                                                                                                                                                                                                                                                                                                                                                                                                                                                                                                                                                                                                                                                                                                                                                                                                                                                                  |                                                                            |                                                                                           |                                         |
| 12         1           37         4           20mm Stone Aggregate         1.20m           6.00m         3.00m                                                                                                                                                                                                                                                                                                                                                                                                                                                                                                                                                                                                                                                                                                                                                                                                                                                                                             | /SUPERVIS<br>Rajashekhar Na                                                | VENGINEER<br>SOR'S SIGNATURE<br>arayana Kakaraddi #4/1 2nd e n<br>nagar BCC/BL-3.6        |                                         |
| Ved 40mm Stone Aggregate                                                                                                                                                                                                                                                                                                                                                                                                                                                                                                                                                                                                                                                                                                                                                                                                                                                                                                                                                                                   |                                                                            | Branasa                                                                                   |                                         |
| <u>55.00</u><br>55.00                                                                                                                                                                                                                                                                                                                                                                                                                                                                                                                                                                                                                                                                                                                                                                                                                                                                                                                                                                                      |                                                                            |                                                                                           |                                         |
| 0.00     Cross Section Of Rain Water       86.13     Harvesting Well                                                                                                                                                                                                                                                                                                                                                                                                                                                                                                                                                                                                                                                                                                                                                                                                                                                                                                                                       |                                                                            | ITLE :<br>IG THE PROPOSED RESIDEN<br>O-766/280, VYALIKAVAL HBCS                           |                                         |
| Proposed     FAR Area       FAR Area     Total FAR       (Sq.mt.)     Area       Tnmt (No.)                                                                                                                                                                                                                                                                                                                                                                                                                                                                                                                                                                                                                                                                                                                                                                                                                                                                                                                |                                                                            |                                                                                           |                                         |
| ing Resi. (Sq.mt.)                                                                                                                                                                                                                                                                                                                                                                                                                                                                                                                                                                                                                                                                                                                                                                                                                                                                                                                                                                                         | DRAWING                                                                    | :: A (RESI) with                                                                          | 6-202101-41-57\$_\$40X60<br>STILT.      |
| 13 397.74 397.74 04                                                                                                                                                                                                                                                                                                                                                                                                                                                                                                                                                                                                                                                                                                                                                                                                                                                                                                                                                                                        |                                                                            | GF+2UF                                                                                    | ,                                       |
| 13 397.74 397.74 4.00                                                                                                                                                                                                                                                                                                                                                                                                                                                                                                                                                                                                                                                                                                                                                                                                                                                                                                                                                                                      |                                                                            |                                                                                           |                                         |
|                                                                                                                                                                                                                                                                                                                                                                                                                                                                                                                                                                                                                                                                                                                                                                                                                                                                                                                                                                                                            |                                                                            |                                                                                           |                                         |
|                                                                                                                                                                                                                                                                                                                                                                                                                                                                                                                                                                                                                                                                                                                                                                                                                                                                                                                                                                                                            | SHEET NO                                                                   | o: 1                                                                                      |                                         |
|                                                                                                                                                                                                                                                                                                                                                                                                                                                                                                                                                                                                                                                                                                                                                                                                                                                                                                                                                                                                            | g plan/ Modified plan is valid for to<br>d building licence by the compete | 2                                                                                         |                                         |
| ASSISTANT / JUNIOR ENGINEER / ASSISTANT DIRECTOR                                                                                                                                                                                                                                                                                                                                                                                                                                                                                                                                                                                                                                                                                                                                                                                                                                                                                                                                                           |                                                                            |                                                                                           |                                         |
|                                                                                                                                                                                                                                                                                                                                                                                                                                                                                                                                                                                                                                                                                                                                                                                                                                                                                                                                                                                                            |                                                                            |                                                                                           |                                         |
|                                                                                                                                                                                                                                                                                                                                                                                                                                                                                                                                                                                                                                                                                                                                                                                                                                                                                                                                                                                                            |                                                                            |                                                                                           |                                         |
|                                                                                                                                                                                                                                                                                                                                                                                                                                                                                                                                                                                                                                                                                                                                                                                                                                                                                                                                                                                                            |                                                                            |                                                                                           |                                         |
|                                                                                                                                                                                                                                                                                                                                                                                                                                                                                                                                                                                                                                                                                                                                                                                                                                                                                                                                                                                                            |                                                                            |                                                                                           |                                         |
| -                                                                                                                                                                                                                                                                                                                                                                                                                                                                                                                                                                                                                                                                                                                                                                                                                                                                                                                                                                                                          |                                                                            | EAST                                                                                      |                                         |
|                                                                                                                                                                                                                                                                                                                                                                                                                                                                                                                                                                                                                                                                                                                                                                                                                                                                                                                                                                                                            |                                                                            |                                                                                           |                                         |
|                                                                                                                                                                                                                                                                                                                                                                                                                                                                                                                                                                                                                                                                                                                                                                                                                                                                                                                                                                                                            |                                                                            | This is system associated                                                                 | port and does not require any signature |
|                                                                                                                                                                                                                                                                                                                                                                                                                                                                                                                                                                                                                                                                                                                                                                                                                                                                                                                                                                                                            |                                                                            | i his is system denerated re                                                              | oon and does not require any signature  |